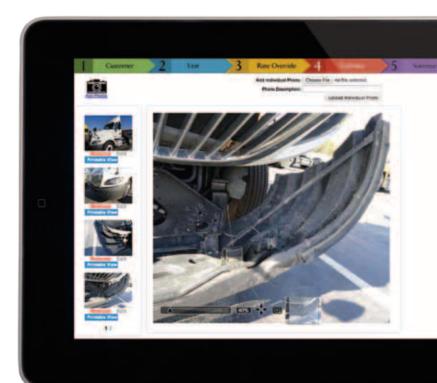

#### PHOTO MANAGEMENT

Keeping accurate photo documentation has never been easier. Simply upload and store your photos to our secure servers.

- Images are conveniently stored with estimate and claim information
- Damage descriptions can be added to images